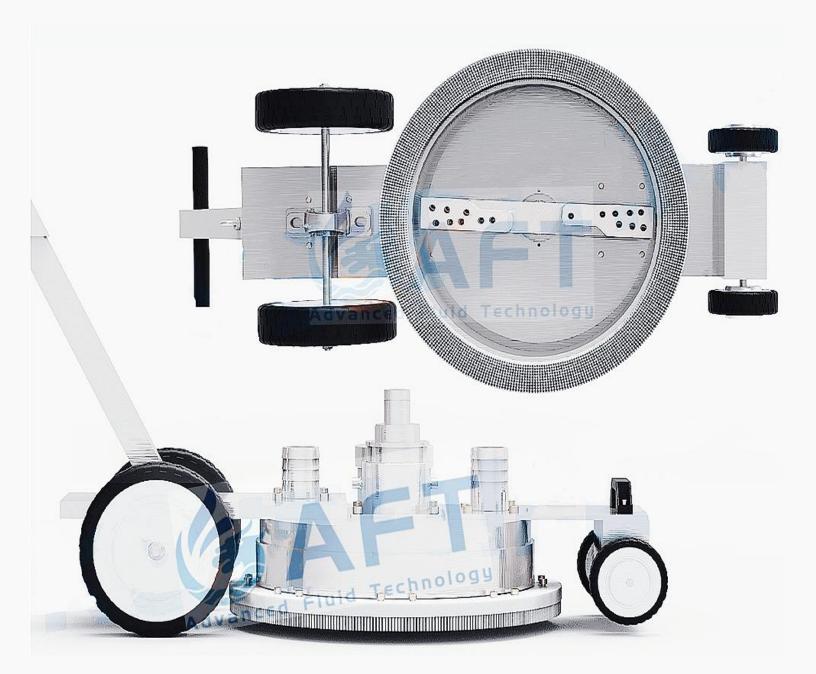

## AFT Deckblaster Recycling Plate

Core Inside - Advanced Spray Bar with 16 jets and different angles create stronger jets and higher blasting efficiency.

Core Inside - AFT patented Magnetic Break UHP Rotary Swivel keep the Spray Bar working at the perfect rotational speed. Innovative and patented HP Sealing kit avoid the swivel-shaft from wearing.

Lasting longlife of the HP Sealing kit.

Multi -bearings-design guarantee stable rotation of Spray Bar and prevent axle bouncing.

 $\checkmark$  Shaft-sealing design improves the lifespan of the Seal .

A vacuum valve and dual evacuation outlet on the cleaning plate to ensure high efficiency of the entire vacuum recycling.

Multi-layer nylon brush effectively prevent the leakage of sewage and impurities.

www.aftjetting.com

| Max Pressure    | 3200 Bar         |
|-----------------|------------------|
| Max Flowrate    | 50 lpm           |
| Weight          | 50 KG            |
| Blasting circle | 304mm            |
| Jet ( nozzles   | 16               |
| number)         |                  |
| Jet angle       | 10 * 0°, 6 * 7°  |
| Vacuum Inlet    | 2*DN50 ↔ 1* DN60 |
| Specification   | 1000*440*650 -   |
|                 | 850 mm           |