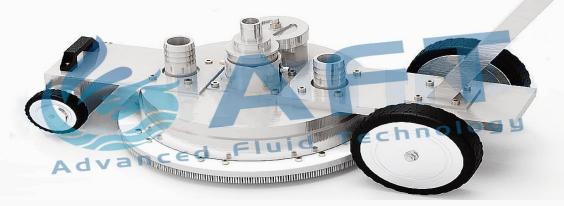

## AFT Deckblaster Recycling Plate

Core Inside - Advanced Spray Bar with 16 jets and different angles create stronger jets and higher blasting efficiency.

Core Inside - AFT patented Magnetic Break UHP Rotary Swivel keep the Spray Bar working at the perfect rotational speed. Innovative and patented HP Sealing kit avoid the swivel-shaft from wearing.

Lasting longlife of the HP Sealing kit.

Multi -bearings-design guarantee stable rotation of Spray Bar and prevent axle bouncing.

 $\checkmark$  Shaft-sealing design improves the lifespan of the Seal .

A vacuum valve and dual evacuation outlet on the cleaning plate to ensure high efficiency of the entire vacuum recycling.

Multi-layer nylon brush effectively prevent the leakage of sewage and impurities.

www.aftjetting.com

| Max Pressure    | 3200 Bar         |
|-----------------|------------------|
| Max Flowrate    | 50 lpm           |
| Weight          | 50 KG            |
| Blasting circle | 304mm            |
| Jet ( nozzles   | 16               |
| number)         |                  |
| Jet angle       | 10 * 0°, 6 * 7°  |
| Vacuum Inlet    | 2*DN50 ↔ 1* DN60 |
| Specification   | 1000*440*650 -   |
|                 | 850 mm           |